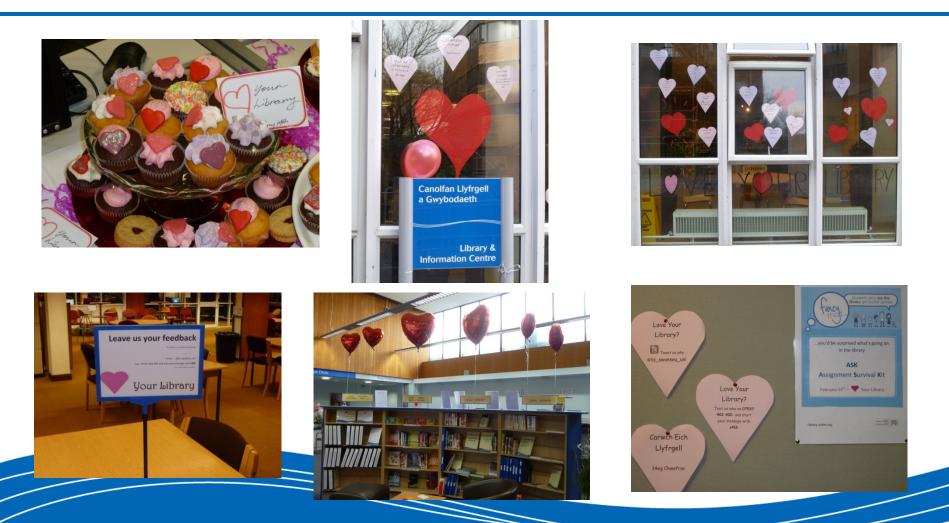

# Love Your Library Day

- Promotion of Library services
- Launch of the <u>Assignment Survival Kit (ASK)</u> online tool
- Feedback gathering
  - Text
  - Twitter
  - Heart-shaped post-it note
- Fun 🙂

#### Library and Information Services swansea university prifysgol abertawe

Library and Information Services swansea university prifysgol abertawe

 231 post-it notes completed

"The library is awesome it has all the facilities needed to help me with my degree, it also provides me with the quiet I don't get at home having 4 kids!"