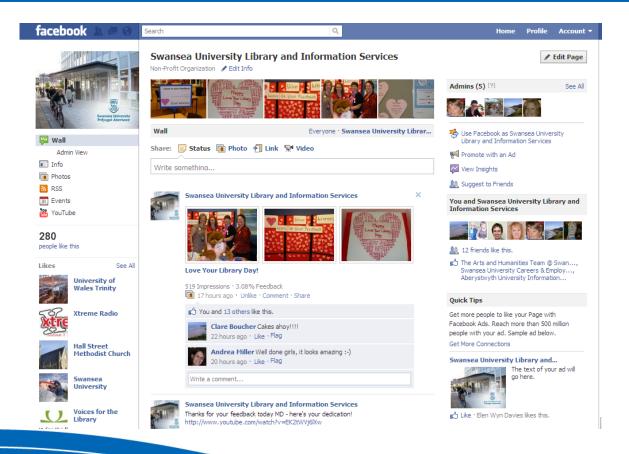

### **Facebook**

Library and Information Services swansea university prifysgol abertawe

# Love Your Library Day

- Promotion of Library services
- Launch of the <u>Assignment Survival Kit (ASK)</u> online tool
- Feedback gathering
  - Text
  - Twitter
  - Heart-shaped post-it note
- Fun 🙂