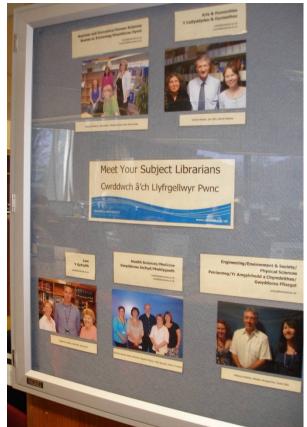

#### Library and Information Services swansea university prifysgol abertawe

- •Didn't know existed.
- More publicity needed to promote subject librarians.
  Photos of who you need to approach would be useful in the library.
- •Did not know there was one.
- •Can be difficult to find an email address [for SLs] to email for help with queries.

### **Back to basics**

Adopt a notice board

Photographs