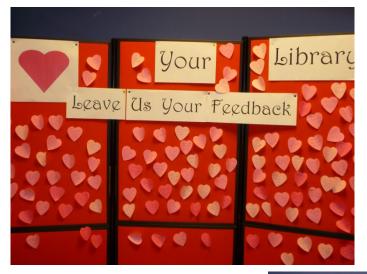

# Love Your Library Day

- Promotion of Library services
- Launch of the <u>Assignment Survival Kit (ASK)</u> online tool
- Feedback gathering
  - Text
  - Twitter
  - Heart-shaped post-it note
- Fun 🙂

#### Library and Information Services swansea university prifysgol abertawe

Library and Information Services swansea university prifysgol abertawe

 231 post-it notes completed

"The library is awesome it has all the facilities needed to help me with my degree, it also provides me with the quiet I don't get at home having 4 kids!"